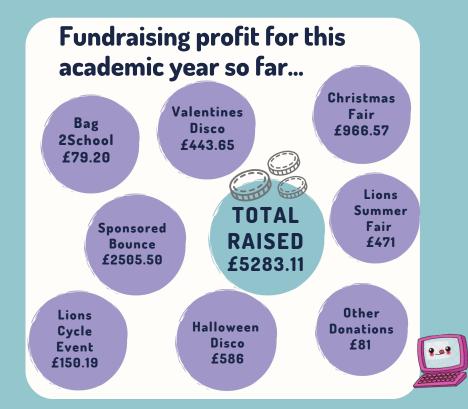

## A note from FOBS

our most successful year yet!

We really cannot express enough how thankful we are for the support we have received so far this academic year with 23/24 being

Our goal for the year was to raise enough money to fund new Apple iPads for all the children to use in school, and we are glad to announce this was achieved!